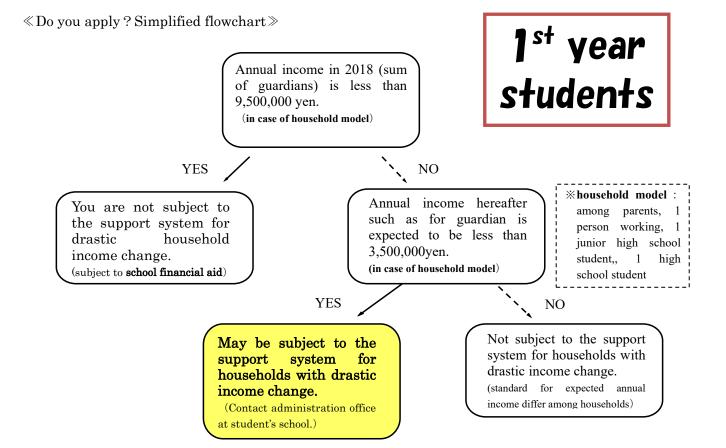

## «Do you apply? Simplified flowchart» 2<sup>nd</sup>, 3<sup>rd</sup> year I am currently authorized students to receive school financial aid (shugaku shienkin) (those who currently do not have to pay tuition) NO YES \*household model Annual income hereafter You are not subject to parents, among such as for guardian is the support system for working, person expected to be less than drastic household junior high school 3,500,000 yen. income change. student,, 1 high school (in case of household model) (Tuition is already 0 yen.) student YES NO Not subject to the support May be subject to the system for households with support system for drastic income change. households with drastic (standard for expected annual income income change. (Contact administration office at differ among households) student's school.)