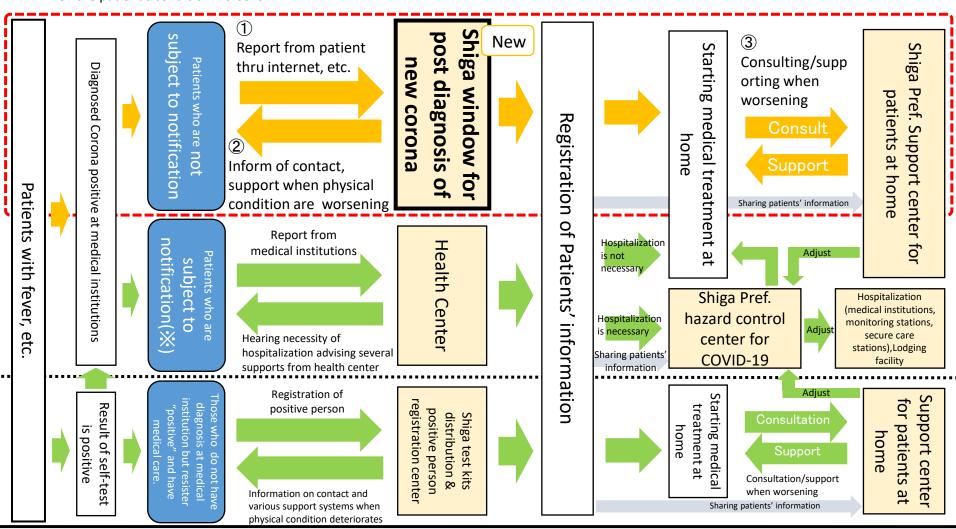

## Window for self-reporting of Post-diagnosis of New Corona Shiga Prefecture

- After the revision of submission of reports for all cases <u>we opened "the window for self-reporting of Post-diagnosis of New Corona Shiga Prefecture"</u> for those who are diagnosed corona-positive but not subject to notification so that we can grasp patients' information and smoothly provide necessary medical care and support.
- Upon receiving a report from patient, we promptly provide guidance on various medical care support systems and by sharing registered patients' information in advance with relevant institutions, we facilitate hospitalization, accommodation, also act with various consultation smoothly and quickly when the patient's condition worsens.