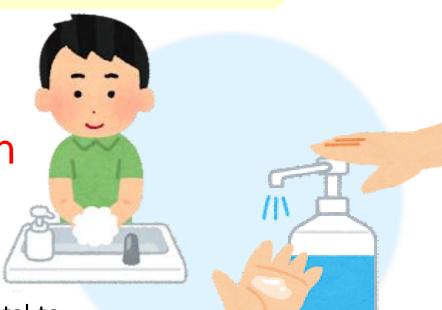

## Hand washing is even better!

Let's do
hand washing and finger disinfection
thoroughly.

\* Hand washing and finger disinfection are fundamental to infection control.

Scene of wearing a mask